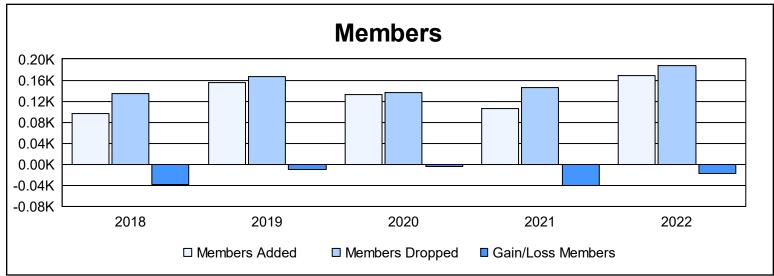

District 103IP As of June 2022 Cumulative

| Year      | New<br>Clubs | Dropped<br>Clubs | Gain/<br>Loss<br>Clubs | New<br>Members | Charter<br>Members | Reinstate<br>Members | Transfer<br>Members | Total<br>Member<br>Added | Total<br>Members<br>Dropped | Gain/<br>Loss<br>Members |
|-----------|--------------|------------------|------------------------|----------------|--------------------|----------------------|---------------------|--------------------------|-----------------------------|--------------------------|
| 2017-2018 | 1            | 2                | -1                     | 49             | 20                 | 5                    | 22                  | 96                       | 134                         | -38                      |
| 2018-2019 | 2            | 1                | 1                      | 59             | 67                 | 10                   | 20                  | 156                      | 166                         | -10                      |
| 2019-2020 | 2            | 3                | -1                     | 58             | 48                 | 3                    | 24                  | 133                      | 137                         | -4                       |
| 2020-2021 | 0            | 1                | -1                     | 83             | 0                  | 5                    | 17                  | 105                      | 146                         | -41                      |
| 2021-2022 | 2            | 3                | -1                     | 98             | 46                 | 9                    | 16                  | 169                      | 187                         | -18                      |
| Average   | 1            | 2                | -1                     | 69             | 36                 | 6                    | 20                  | 132                      | 154                         | -22                      |