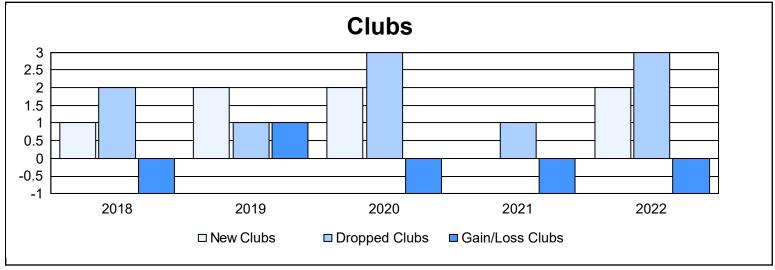

District 103IP As of June 2022 Cumulative

| Year      | New<br>Clubs | Dropped<br>Clubs | Gain/<br>Loss<br>Clubs | New<br>Members | Charter<br>Members | Reinstate<br>Members | Transfer<br>Members | Total<br>Member<br>Added | Total<br>Members<br>Dropped | Gain/<br>Loss<br>Members |
|-----------|--------------|------------------|------------------------|----------------|--------------------|----------------------|---------------------|--------------------------|-----------------------------|--------------------------|
| 2017-2018 | 1            | 2                | -1                     | 49             | 20                 | 5                    | 22                  | 96                       | 134                         | -38                      |
| 2018-2019 | 2            | 1                | 1                      | 59             | 67                 | 10                   | 20                  | 156                      | 166                         | -10                      |
| 2019-2020 | 2            | 3                | -1                     | 58             | 48                 | 3                    | 24                  | 133                      | 137                         | -4                       |
| 2020-2021 | 0            | 1                | -1                     | 83             | 0                  | 5                    | 17                  | 105                      | 146                         | -41                      |
| 2021-2022 | 2            | 3                | -1                     | 98             | 46                 | 9                    | 16                  | 169                      | 187                         | -18                      |
| Average   | 1            | 2                | -1                     | 69             | 36                 | 6                    | 20                  | 132                      | 154                         | -22                      |